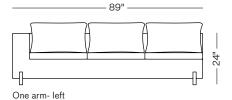

## TOTAL DIMENSIONS

Love: Sofa: One arm: W 70" D 40" H 24" W 97" D 40" H 24" W 89" D 40" H 24"