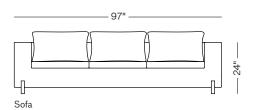

## TOTAL DIMENSIONS

Love: Sofa: One arm: W 70" D 40" H 24" W 97" D 40" H 24" W 89" D 40" H 24"