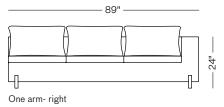

## TOTAL DIMENSIONS

Love: Sofa: One arm: W 70" D 40" H 24" W 97" D 40" H 24" W 89" D 40" H 24"