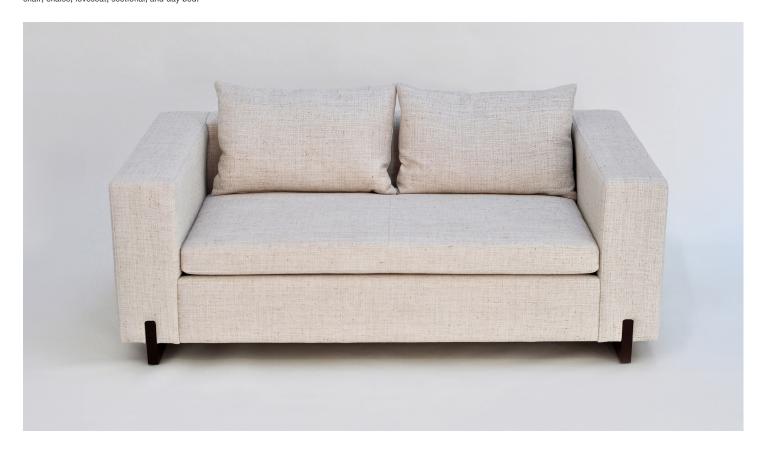

## PRODUCT

The Primetime series epitomizes a comfortable modernism. Drawing inspiration from mid-century architecture yet remaining refreshingly modern, the lines are punctuated by the intersecting solid wood beams. The generous proportions of the Primetime's seamless cushioning will encourage anyone to settle in for the evening. Each piece is complimented by down/poly blend pillows. The Primetime line includes a chair, chaise, loveseat, sectional, and day bed.

## **SPECIFICATIONS**

Hardwood construction with upholstered body and solid wood legs available in walnut, white oak, or ebonized oak. Upholstery may be sourced COM, COL, or suggested fabrics and leather. (COM requirements = 11 yards for loveseat, 14 yards for sofa, 13 yards for one arm sofa)