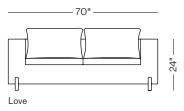

## TOTAL DIMENSIONS

Love: Sofa: One arm: W 70" D 40" H 24" W 97" D 40" H 24" W 89" D 40" H 24"